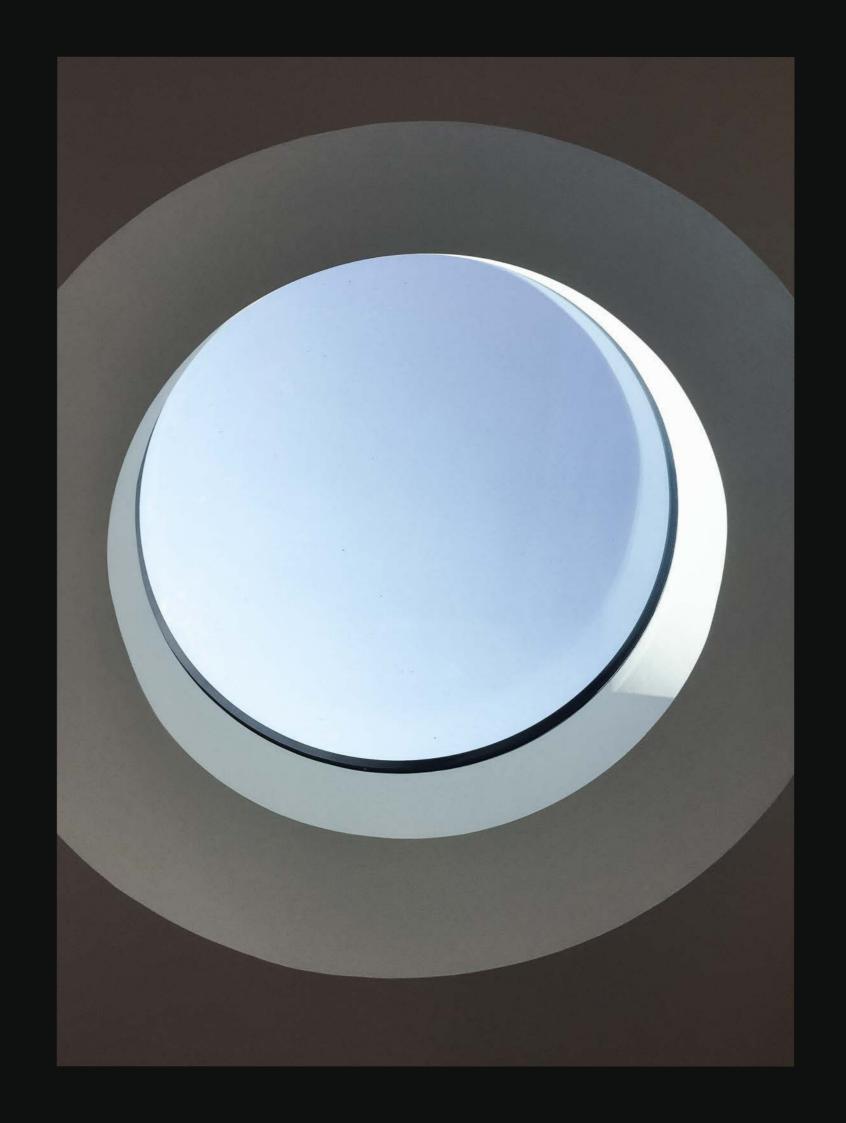

#### O DER RUNDE

With its round shape in varying diameters, the circle blends organically into its surroundings. Modern room designs are complemented by creative guidance of the daylight coming in, refining your space with shafts of light that shift throughout the day. Whether arranged individually or in a group, the round, walk-on skylight with its soft lines creates a reflective mood.