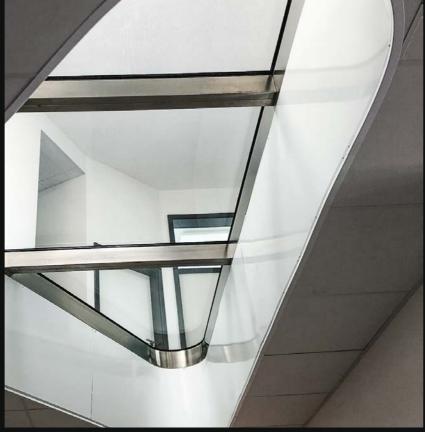

Walk-on skylights and floor glass thus extend the living space above existing rooms and at the same time provide a completely unobstructed and accessible walking surface, are break-in proof and watertight.

Skyfloor - the complete modular skylight systems captivate through their clear form language. They meet the highest demands for insulation, sound insulation and transparency and are the perfect solution for exterior and interior areas of a wide range of building types.