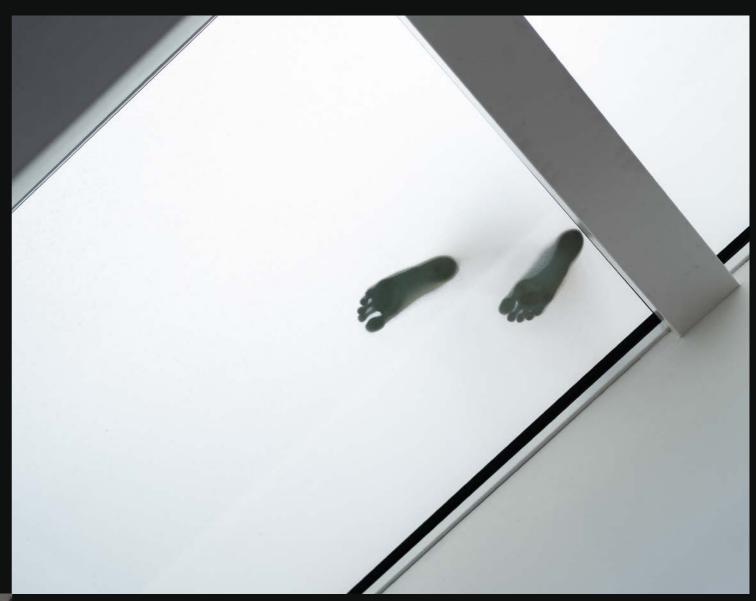

Walk-on skylights and floor glass thus extend the living space above existing rooms and at the same time provide a completely unobstructed and accessible walking surface, are break-in proof and watertight.

#### + walk-on

- + insulated or uninsulated
- + watertight
- + quick and easy installation
- + unobstructed, accessible walking surface
- + individual sizes and shapes
- + break-in proof
- + long-life system
- + low maintenance
- + complete ready-to-install system