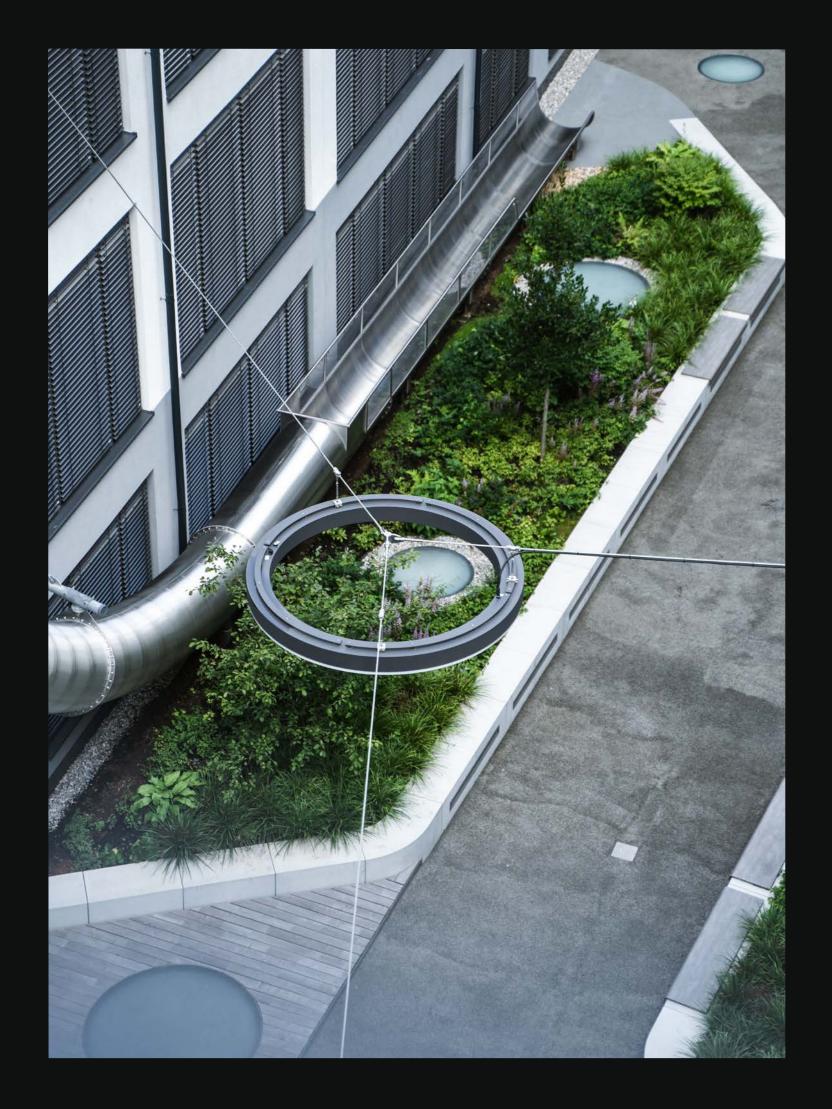

## WHETHER ROUND, SQUARE, A RECTANGULAR BAND OF LIGHT, OR COMPLETELY INDIVIDUAL — SKYLIGHTS AND LIGHTWELL GLAZING OFFER VIRTUALLY LIMITLESS DESIGN POSSIBILITES.

#### O DER RUNDE

With its round shape in varying diameters, the circle blends organically into its surroundings. Modern room designs are complemented by creative guidance of the daylight coming in, refining your space with shafts of light that shift throughout the day. Whether arranged individually or in a group, the round, walk-on skylight with its soft lines creates a reflective mood.