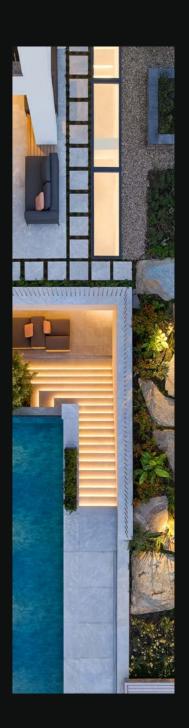

## WHETHER ROUND, SQUARE, A RECTANGULAR BAND OF LIGHT, OR COMPLETELY INDIVIDUAL — SKYLIGHTS AND LIGHTWELL GLAZING OFFER VIRTUALLY LIMITLESS DESIGN POSSIBILITES.

#### ☐ THE SQUARE

The clear and uniform patterns created by the square skylights from Taghell give the room a modern feel. In living spaces which are only partially illuminated by natural light, the scope of architectural design possibilities and light sources are expanded. Depending on the time of day and the weather conditions, you will experience a range of lighting effects, all framed by the clear-cut lines of the square.

#### THE RECTANGLE

In the form of delicate bands of light, in different shapes and sizes, rectangular skylights from Taghell accent the whole room, creating a feeling of expansiveness. Placed next to each other or installed as one individual highlight of a room design, they create a natural and open atmosphere. Through considered positioning, a series of effects can be created; the geometry of a space can be consciously influenced or supplemented.

#### O DER RUNDE

With its round shape in varying diameters, the circle blends organically into its surroundings. Modern room designs are complemented by creative guidance of the daylight coming in, refining your space with shafts of light that shift throughout the day. Whether arranged individually or in a group, the round, walk-on skylight with its soft lines creates a reflective mood.