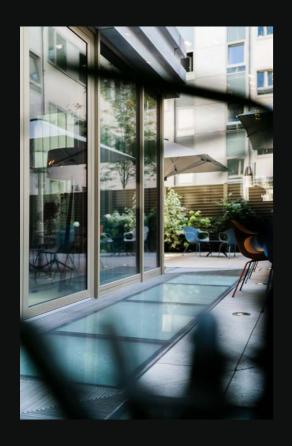

### skyfloor

THE UNRESTRICTED VIEW CREATES A SMOOTH TRANSITION FROM LIVING SPACE TO NATURE — THUS SIGNIFICANTLY IMPROVING HOUSING AND LIVING QUALITY

# SKYLIGHTS FROM TAGHELL LIGHT ROOMS NATURALLY AND IN HARMONY WITH THE RHYTHM OF THE DAY.

In addition to the light-flooded and friendly atmosphere, the fine glass elements framed in stainless steel allow utilisation of the entire surface of patios, gardens and living areas.

Walk-on skylights and floor glass thus extend the living space above existing rooms and at the same time provide a completely unobstructed and accessible walking surface, are break-in proof and watertight.