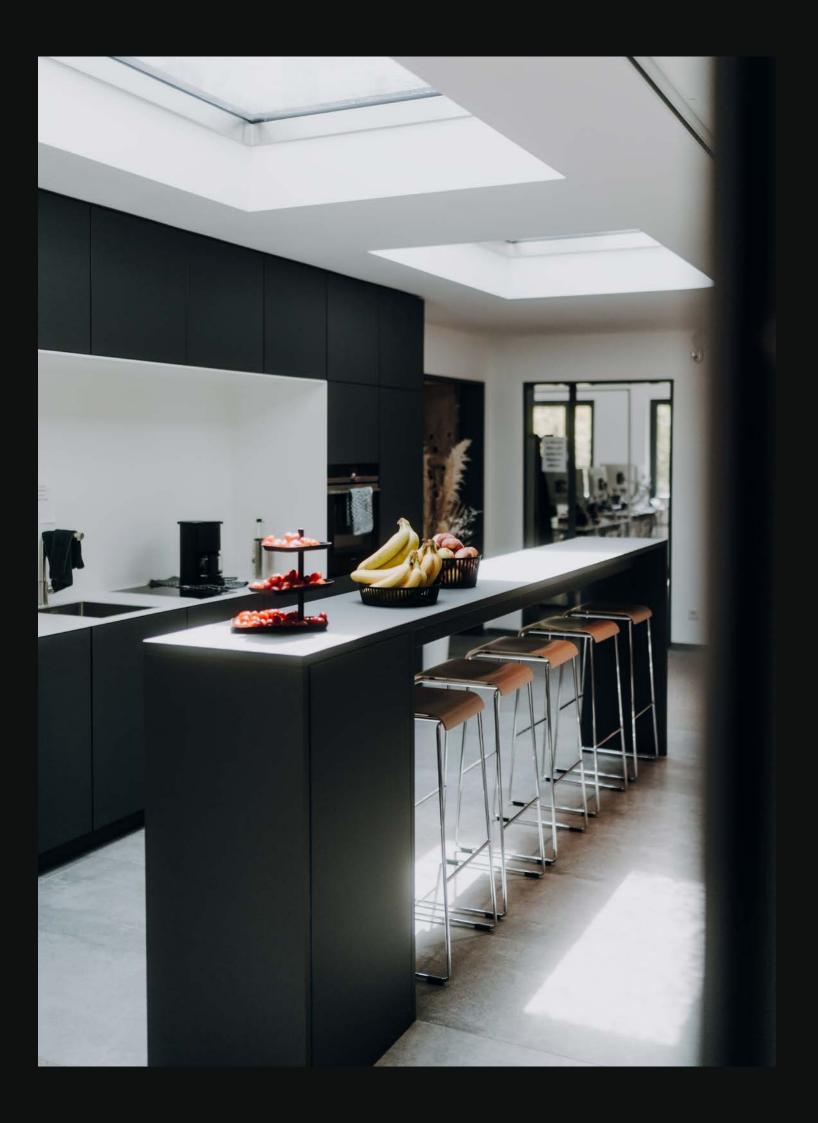

#### THE RECTANGLE

In the form of delicate bands of light, in different shapes and sizes, rectangular skylights from Taghell accent the whole room, creating a feeling of expansiveness. Placed next to each other or installed as one individual highlight of a room design, they create a natural and open atmosphere. Through considered positioning, a series of effects can be created; the geometry of a space can be consciously influenced or supplemented.