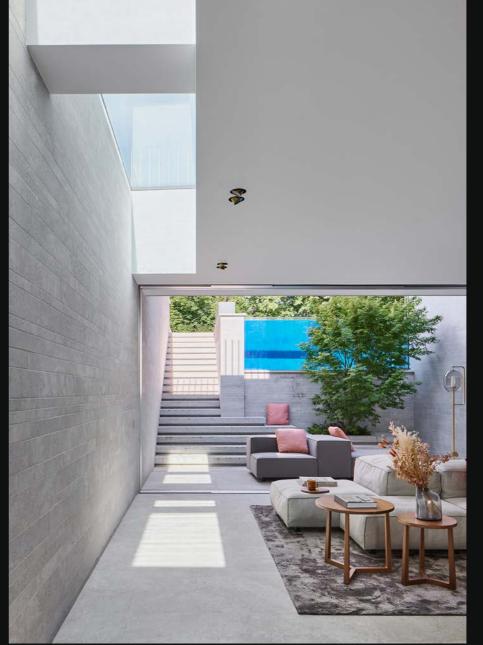

### skyfloor

THE UNRESTRICTED VIEW CREATES A SMOOTH TRANSITION FROM LIVING SPACE TO NATURE — THUS SIGNIFICANTLY IMPROVING HOUSING AND LIVING QUALITY

# SKYLIGHTS FROM TAGHELL LIGHT ROOMS NATURALLY AND IN HARMONY WITH THE RHYTHM OF THE DAY.

In addition to the light-flooded and friendly atmosphere, the fine glass elements framed in stainless steel allow utilisation of the entire surface of patios, gardens and living areas.

Walk-on skylights and floor glass thus extend the living space above existing rooms and at the same time provide a completely unobstructed and accessible walking surface, are break-in proof and watertight.