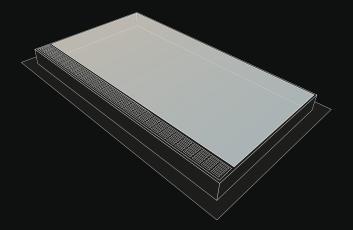

# **FORM**

Choose the form of the walk-on lightwells glazing with integrated ventilation grid that best meets your needs. Built as standard, with a customised finish. Wide variety of add-ons can be individualised.