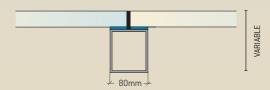

### **DIMENSIONS**

We custom-make the lightwell glazing according to individual specifications. The maximum size for a pane of glass is 3 m x 1.2 m as a rectangle or  $1.8 \times 1.8 \text{ as}$  a square. We can realise larger dimensions by dividing the glass and integrating several individual panes within one frame .