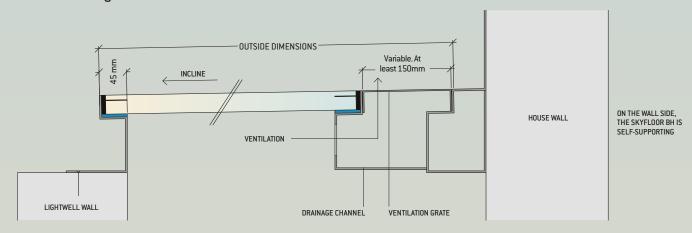

# **CONNECTIONS**

The walk-on lightwell glazing Skyfloor BH is mounted on 3 or 4 sides to the concrete wall of the lightwell, screwed into position and sealed with liquid plastic.

For outdoor installations we recommend a 2% incline to ensure drainage of rain and condensate.

#### **WALL CONNECTION**

#### 3-sided mounting