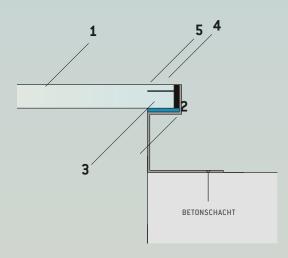

# **CONSTRUCTION**

- 1 static laminated safety glass \*
- 2 stainless steel frame brushed with integrated ventilation grid
- 3 steel core for glass support
- 4 sealing joint black
- 5 ceramic strips black (optional)