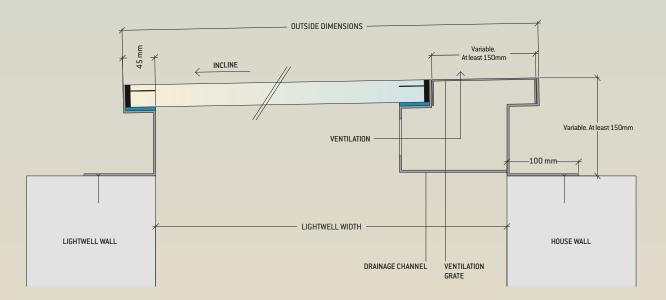

# **CONNECTIONS**

The walk-on lightwell glazing Skyfloor BH is mounted on 3 or 4 sides to the concrete wall of the lightwell, screwed into position and sealed with liquid plastic.

For outdoor installations we recommend a 2% incline to ensure drainage of rain and condensate.

#### **WALL CONNECTION**

#### 4-sided mounting