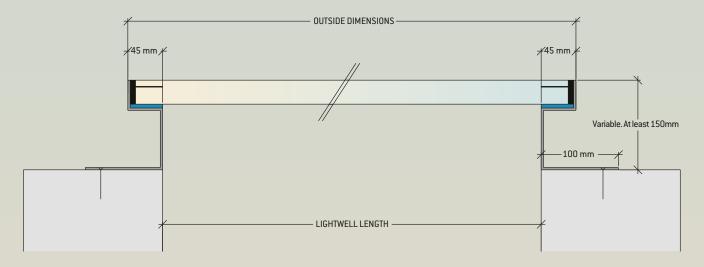

# **CONNECTIONS**

The walk-on lightwell glazing Skyfloor BH is mounted on 3 or 4 sides to the concrete wall of the lightwell, screwed into position and sealed with liquid plastic.

For outdoor installations we recommend a 2% incline to ensure drainage of rain and condensate.