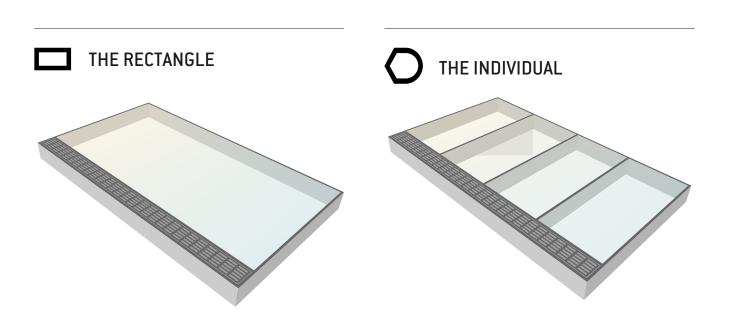

#### FORM

Choose the form of the walk-on light well glazing with integrated ventilation grid that best meets your needs. Meets the standards, made to measure.