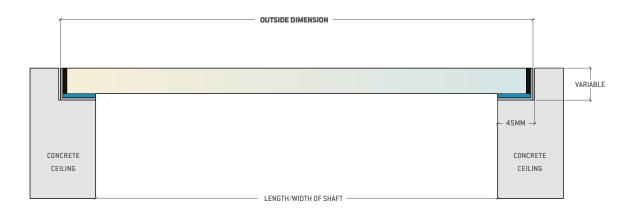

#### STANDARD RECTANGLE SIZES:

CUSTOM SIZES AT THE SAME PRICE AS THE STANDARD SIZE

up to 100 x 60cm up to 120 x 80cm up to 140 x 100cm up to 200 x 80cm up to 200 x 100cm up to 200 x 140cm

CUSTOM SIZES AT THE SAME PRICE AS THE STANDARD SIZE.