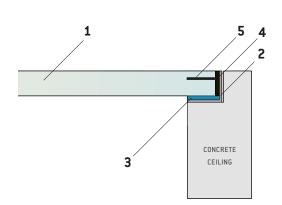

### BUILDUP

1 static laminated safety glass \*

2 stainless steel frame - brushed - with integrated ventilation grid

**3** steel core for glass support

4 sealing joint

**5** ceramic strips (optional)

\*laminated safety glass glazed in factory-provided frame